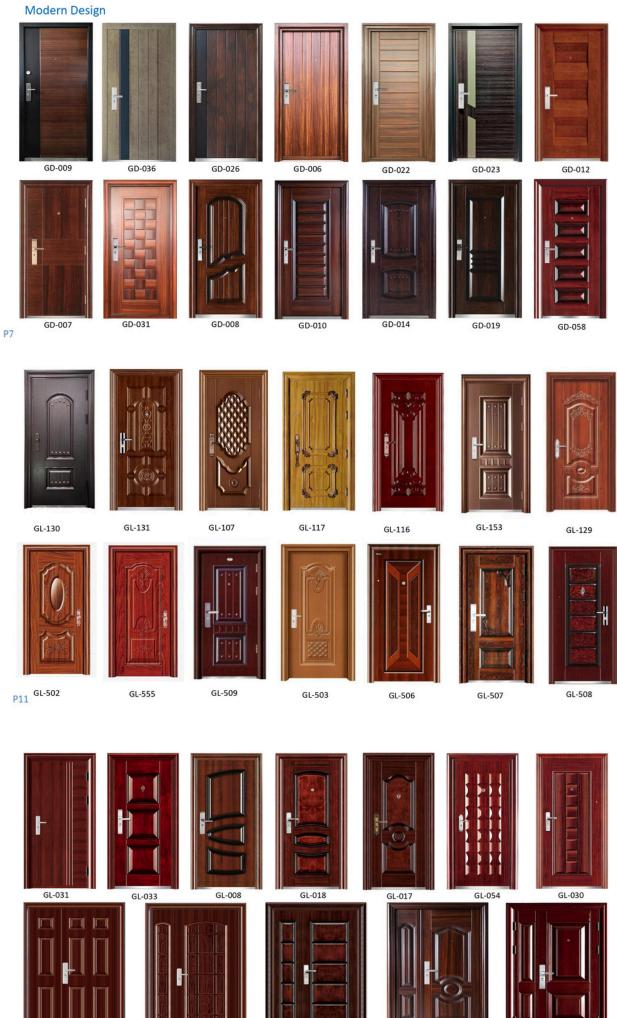

### **Modern Series**

GL-110

GL-203

GL-107

P12

GL-103

GL-156

P13

### **Glass Series**

BL-062

BL-005

P16

P18