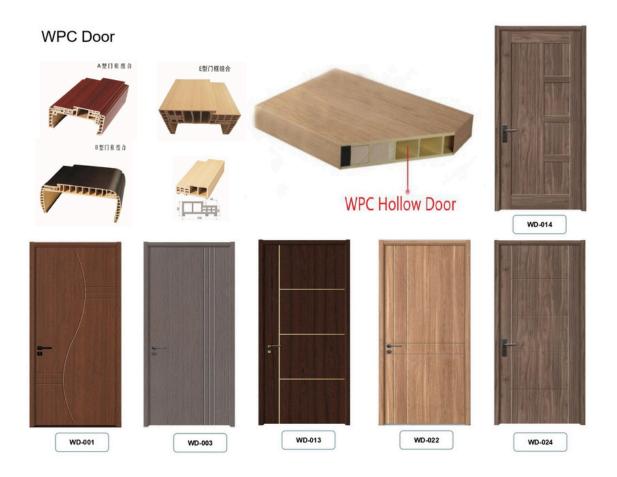

## INTERIOR DOORS

GL Interior Doors offers high-quality, stylish, and durable doors designed to enhance any interior space. Crafted with precision and attention to detail, doors provide a perfect blend of functionality and aesthetics, making them ideal for homes, offices, and commercial spaces. With a variety of finishes, materials, and designs, Interior Doors cater to both modern and classic tastes, ensuring seamless integration into any décor. Whether you're looking for sleek minimalism, warm wooden textures, or contemporary glass-paneled options, Interior Doors deliver exceptional quality and lasting elegance.

### PVC Wood Door

Glass Door