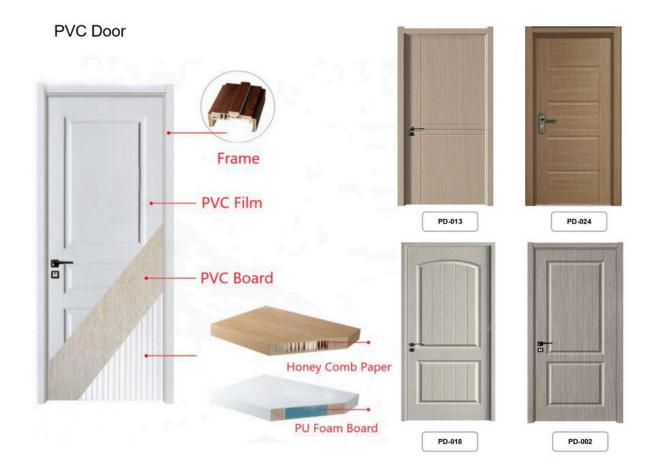

## INTERIOR DOORS

GL Interior Doors offers high-quality, stylish, and durable doors designed to enhance any interior space. Crafted with precision and attention to detail, doors provide a perfect blend of functionality and aesthetics, making them ideal for homes, offices, and commercial spaces. With a variety of finishes, materials, and designs, Interior Doors cater to both modern and classic tastes, ensuring seamless integration into any décor. Whether you're looking for sleek minimalism, warm wooden textures, or contemporary glass-paneled options, Interior Doors deliver exceptional quality and lasting elegance.

### PVC Wood Door

Glass Door